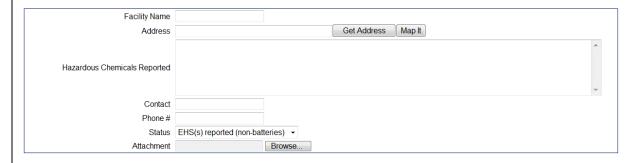

## **Variations: None**

**Input (Edit) View** – This view enables a facility with hazardous chemical inventory to be recorded.

### **Default Features:**

- Spell Check button to ensure correct spelling
- Drop down list to maintain data consistency
- Mapping capability
- Browse capability to locate a document to attach to the record.