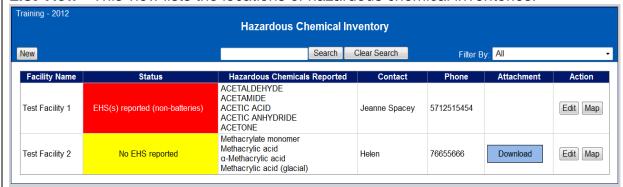

List View - This view lists the locations of hazardous chemical inventories.

#### **Default Features:**

- Sort capability on the Facility Name or Contact by clicking on the corresponding column header/field title.
- New record creation by clicking the New button
- Record editing through the Edit button
- Mapping capability
- Search capability on the Facility Name and Hazardous Chemicals Reported.